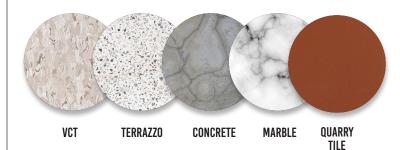

a floor that has been stripped, properly neutralized, rinsed and allowed to dry thoroughly, apply 5-6 thin coats using a clean synthetic mop. Allow the floor to dry thoroughly between coats and prior to burnishing.
- 2. Optional: Apply 2 thin coats of floor sealer for old or porous floors or for high traffic areas, then apply 4 coats of finish.
- 3. For a floor that has been deep scrubbed and allowed to dry thoroughly, apply 1-2 thin coats using a clean synthetic mop. Allow floor to dry thoroughly between coats and prior to burnishing.

| PRODUCT INFO     |               |  |
|------------------|---------------|--|
| Product Code     | 138FSE        |  |
| Volume           | 10 liters     |  |
| Shipping Package | 2 x 10 liters |  |
| Pallet Quantity  | 48            |  |

#### SURFACES



## TECHNICAL DATA

| Description                                  | Acrylic co-polymer emulsion               |
|----------------------------------------------|-------------------------------------------|
| Appearance                                   | Milky white                               |
| Specular Gloss (60°)<br>ASTM D1455-87 (2008) | > 85                                      |
| Viscosity (Brookfield)<br>@ 68°F (20°C)      | <10 centipoise                            |
| Coverage Rate                                | 2500 to 3000 ft²/gal<br>61 to 74 m²/liter |
| Dry Time                                     | About 30 minutes                          |
| Buffability                                  | Excellent                                 |
| Removability<br>ASTM D1792-06